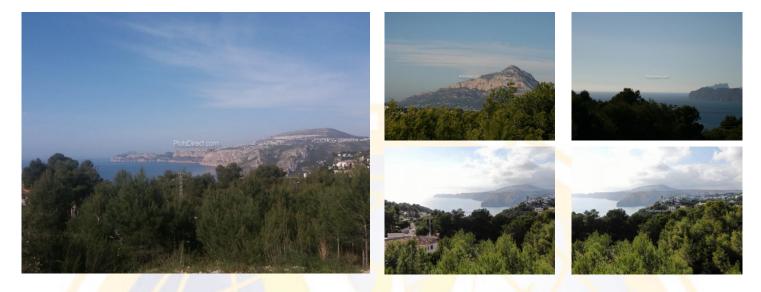

## Plot in Torre Ambolo, Javea, Javea / Xàbia, Alicante

### • Plot area: 2,355m<sup>2</sup>

- Beach: 2 km
- Shops: 1 km
- School: 2 km
- Golf: 6 km
- Town: 4 km
- Marina: 4 km

This wonderful plot is situated in the area of Ambolo on a narrow peninsula that faces south. A prestigious location to build your dream property with spectacular sea views of the Costa Blanca coastline. The views from your pool terrace will be to the south towards the lfach rock and beyond. The plot is slightly inclined and therefore perfect for the design of a luxury villa that can benefit from the sea views on every level.

Please note that a buyer should have a budget of around 2.8m€ to buy the plot and complete the construction.

The plot is not overlooked and is south facing, a perfect orientation.