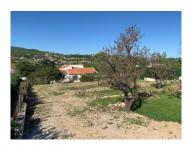

## Plot in Rafalet, Javea / Xàbia, Alicante

Price: €135,000

Plot area: 1,000m²
Beach: 4 km

Shops: 2 kmSchool: 1 kmGolf: 1 kmTown: 2 km

Marina: 4 km

Southwest facing

Located in quiet cul-de-sac

Plots Direct has been appointed to sell this 1000m2 building plot with open views.

Very competitively priced, this SW facing plot is located on the lower slopes of El Rafalet; one of the finest urbanisations in Javea and home to many impressive luxury properties.

Very few plots remain available for sale on El Rafalet and at 135.000€ this is great value for a building plot in such a good position.