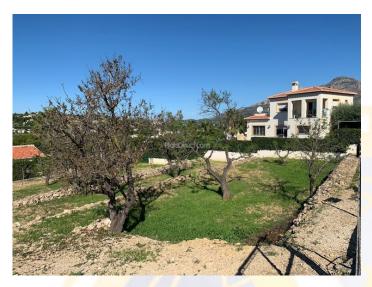

## Plot in Rafalet, Javea / Xàbia, Alicante

Price: €135,000

Plot area: 1,000m²
Beach: 4 km

Shops: 2 kmSchool: 1 kmGolf: 1 kmTown: 2 km

Marina: 4 km

Southwest facing

Located in quiet cul-de-sac

Plots Direct has been appointed to sell this 1000m2 building plot with open views.

Very competitively priced, this SW facing plot is located on the lower slopes of El Rafalet; one of the finest urbanisations in Javea and home to many impressive luxury properties.

Very few plots remain available for sale on El Rafalet and at 135.000€ this is great value for a building plot in such a good position.