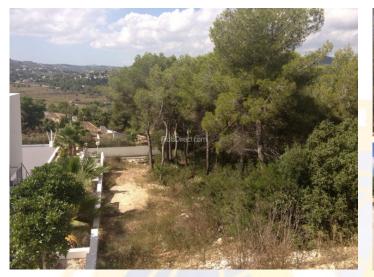

## Plot in Rafalet, Javea / Xàbia, Alicante

### Pr<mark>ice: €380,000</mark>

- Plot area: 2,000m<sup>2</sup>
- Beach: 5 km
- Shops: 4 km
- School: 2 km
- Golf: 3 km
- Town: 4 km
- Marina: 7 km

El Rafalet is a well appointed urbanisation spread over a range of pine forest hills between the old town of Javea and it's golf club.

This area is home to several large, imposing properties.

Both traditional and contemporary design villas reside amongst the pines in the hills of El Rafalet. Plots Direct has a large 2000m2 gently sloping plot with open views to the valley of the golf course and on to the pretty village of Benitachell.

#### Ref: PDVAL3339

- Southwest facing
- Good views