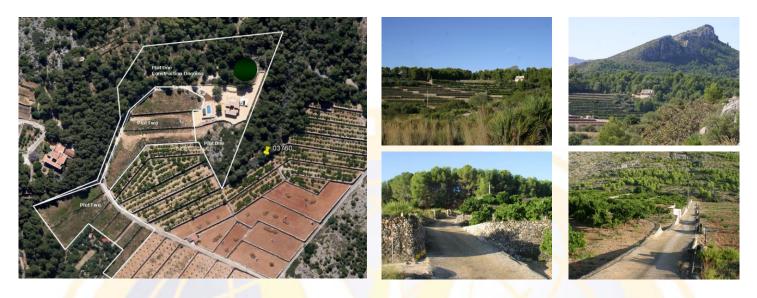

## Plot in Beniarbeig, Beniarbeig, Alicante

## Price: €395,000

• Plot area: 11,228m<sup>2</sup>

- Good orientation
- Super views
- Electric/water at foot of plot

The building plot (plot number 2 on plan) has outline planning permission for the construction of a new house of around 400 square meters.

The plot already has electricity and water supply to the entrance of the building plot in readiness for the construction of the new house.

Therefore all the expensive services required (road access, water and electricity) are existing. The cost of obtaining full planning permission will be approx 15.000€, which includes architects fees to construct a 400 m2 house on this estate, subject to your own design and specification.