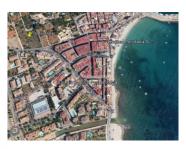

## Plot in La Mezquida, Javea Port, Javea / Xàbia, Alicante

Price: €6,500,000

Plot area: 13,547m²

Beach: 1 km
Golf: 7 km
Marina: 1 km
Mountains: 1 km

- Flat plot
- Walking distance to marina
- South facing
- Walking dustance to beach
- Walking distance to old town

The location is only two minutes walk walk to the beach and marina, as well as the shops, bars and restaurants of Javea port.

And only a ten minute walk to Javea old town.

Development land for villas in this area is extremely rare, and this is the last opportunity to build an exclusive urbanisation of prestigious villas so close to the marina.