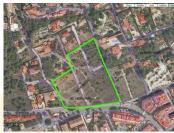

## Plot in La Mezquida, Javea Port, Javea / Xàbia, Alicante

Price: €6,500,000

Plot area: 13,547m²

Beach: 1 km
Golf: 7 km
Marina: 1 km
Mountains: 1 km

- Flat plot
- Walking distance to marina
- South facing
- Walking dustance to beach
- Walking distance to old town

Plots Direct has been appointed as land agents to sell this 13.500m2 development site in the port area of Javea.

The site is available and ready for segregation into 11 plots for the construction of 11 luxury properties.