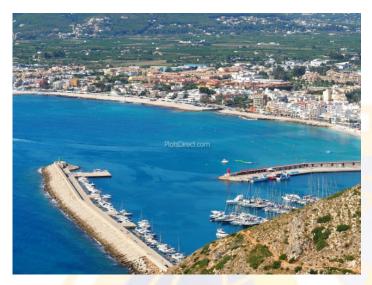

## Plot in La Mezquida, Javea Port, Javea / Xàbia, Alicante

Price: €6,500,000

Plot area: 13,547m²

Beach: 1 km
Golf: 7 km
Marina: 1 km
Mountains: 1 km

- Flat plot
- Walking distance to marina
- South facing
- Walking dustance to beach
- Walking distance to old town

The location is only two minutes walk walk to the beach and marina, as well as the shops, bars and restaurants of Javea port.

And only a ten minute walk to Javea old town.

Development land for villas in this area is extremely rare, and this is the last opportunity to build an exclusive urbanisation of prestigious villas so close to the marina.